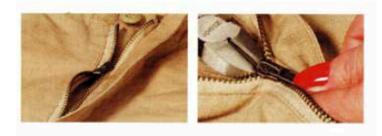

## How to replace your old Zip

No need to replace the whole zipper. Using ZipPull, it's faster and easier than ever to repair the zipper.

1. Remove the old slider, simply by using a pair of side cutters.