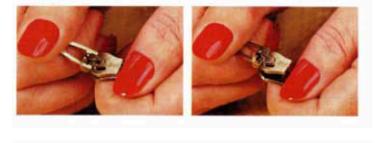

2. To open the ZipPull, push the lower part / jaw down with your thumb and push the puller backward until it opens.

3. Place the open ZipPull, at the beginning of the zipper and press the two jaws of the ZipPull, firmly together and it is ready to use.