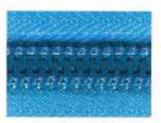

## **ZipPull Measure Table**

Use this table to determine what size of zip puller you need.

| Type of Zipper | Width inch    | Height inch              | ZlideOn |
|----------------|---------------|--------------------------|---------|
| Coil           | 0.162 - 0.167 | 0.073 - 0.079            | Size 3  |
| Coil           | 0.193 - 0.201 | 0.083 - 0.091            | Size 4  |
| Coil           | 0.249 - 0.259 | 0.102 - 0.108            | Size 5  |
| Coil           | 0.280 - 0.287 | 0.110 - 0.114            | Size 8  |
| Coil           | 0.402 - 0.413 | 0.154 - 0.165            | Size 10 |
| Metal          | 0.179 - 0.193 | 0.075 - 0.079            | Size 3  |
| Metal          | 0.224 - 0.240 | 0.094 - 0.106            | Size 5  |
| Metal          | 0.289 - 0.299 | 0.114 - 0.126            | Size 8  |
| Metal          | 0.339 - 0.350 | 0.148 - 0.157            | Size 10 |
| Plastic        | 0.228 - 0.244 | 0.110 - 0.118            | Size 5  |
| Plastic        | 0.228 - 0.312 | 0.114 - 0.154            | Size 8  |
| Plastic        | 0.339 - 0.350 | 0.148 <sup>-</sup> 0.157 | Size 10 |
| Invisible      | 0.193 - 0.201 | 0.083 - 0.091            | Size 4  |
| Invisible      | 0.249 - 0.259 | 0.102 - 0.108            | Size 5  |