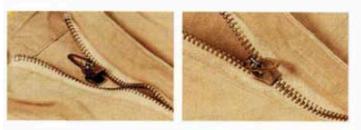

## How to replace your old Zip

No need to replace the whole zipper. Using ZipPull, it's faster and easier than ever to repair the zipper.

1. Remove the old slider, simply by using a pair of side cutters.

2. To open the ZipPull, push the lower part / jaw down with your thumb and push the puller backward until it opens.

3. Place the open ZipPull, at the beginning of the zipper and press the two jaws of the ZipPull, firmly together and it is ready to use.