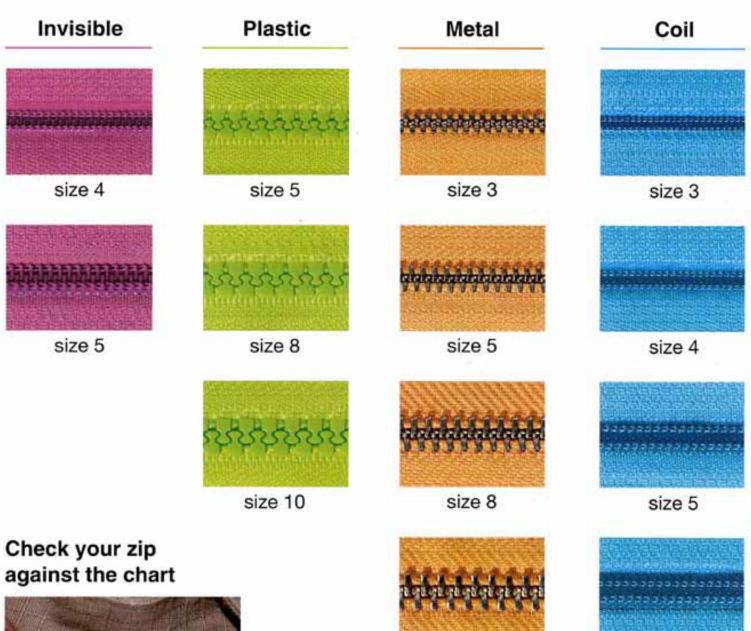

## **Stormsure ZipPull Measure Table**

Print this document at 100% size and then measure your zipper using the following chart.

size 5

size

size

alah da kaka kaka

size 10

size 8

## **ZipPull Measure Table**

Use this table to determine what size of zip puller you need.

| Type of Zipper | Width inch    | Height inch              | ZlideOn |
|----------------|---------------|--------------------------|---------|
| Coil           | 0.162 - 0.167 | 0.073 - 0.079            | Size 3  |
| Coil           | 0.193 - 0.201 | 0.083 - 0.091            | Size 4  |
| Coil           | 0.249 - 0.259 | 0.102 - 0.108            | Size 5  |
| Coil           | 0.280 - 0.287 | 0.110 - 0.114            | Size 8  |
| Coil           | 0.402 - 0.413 | 0.154 - 0.165            | Size 10 |
| Metal          | 0.179 - 0.193 | 0.075 - 0.079            | Size 3  |
| Metal          | 0.224 - 0.240 | 0.094 - 0.106            | Size 5  |
| Metal          | 0.289 - 0.299 | 0.114 - 0.126            | Size 8  |
| Metal          | 0.339 - 0.350 | 0.148 - 0.157            | Size 10 |
| Plastic        | 0.228 - 0.244 | 0.110 - 0.118            | Size 5  |
| Plastic        | 0.228 - 0.312 | 0.114 - 0.154            | Size 8  |
| Plastic        | 0.339 - 0.350 | 0.148 <sup>-</sup> 0.157 | Size 10 |
| Invisible      | 0.193 - 0.201 | 0.083 - 0.091            | Size 4  |
| Invisible      | 0.249 - 0.259 | 0.102 - 0.108            | Size 5  |